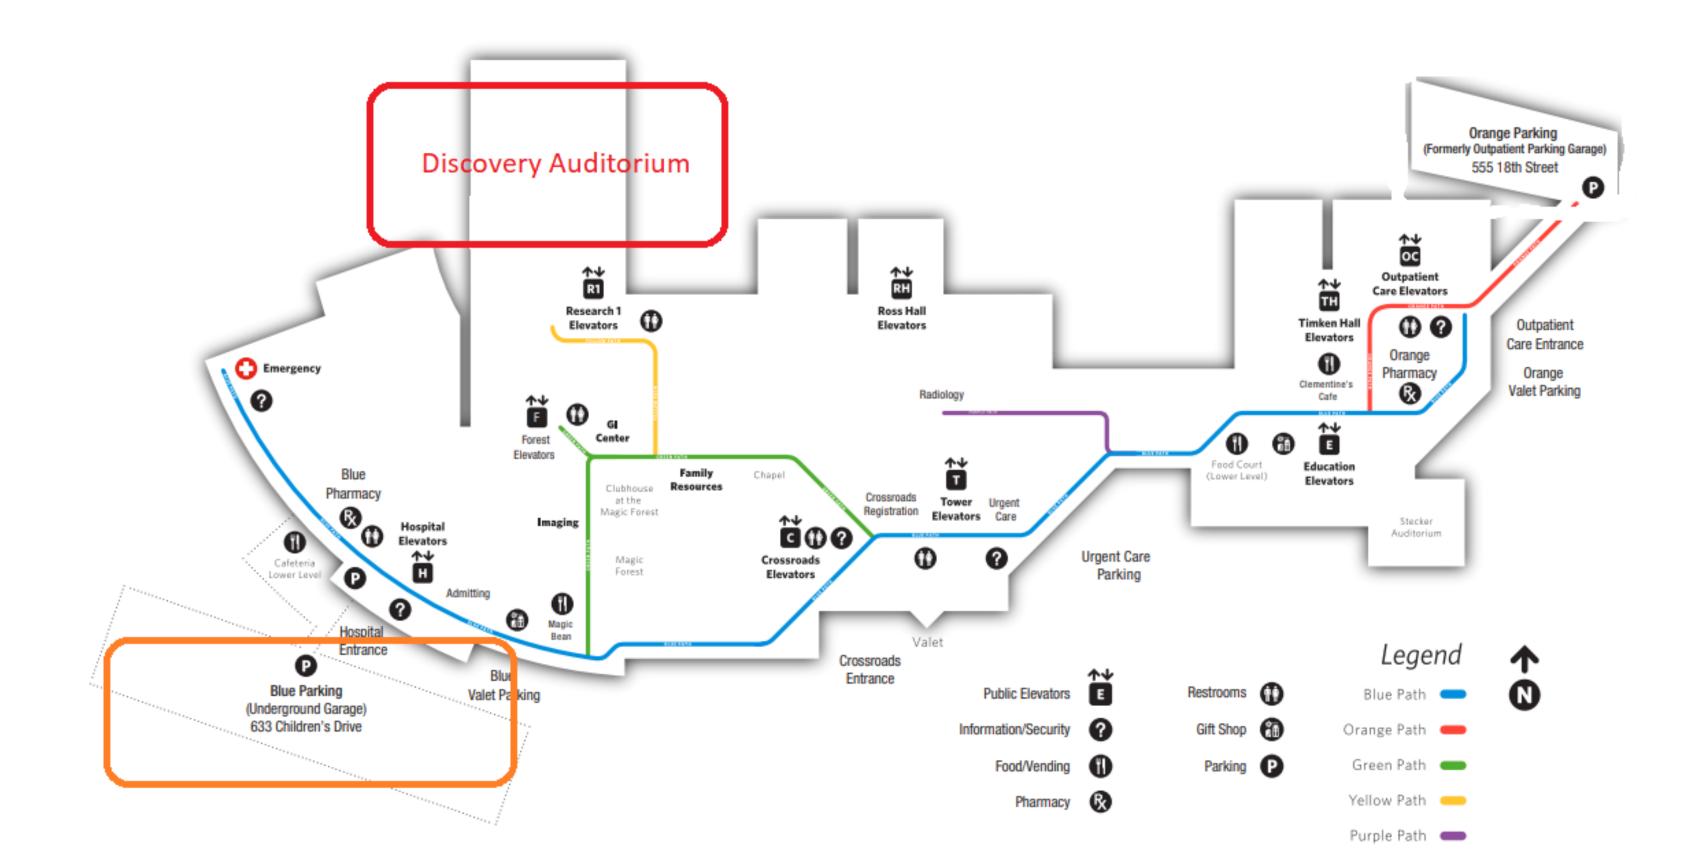

**DRIVING:** The address you will want to use is: 633 Children's Dr., Columbus, OH 43205. Park in the Underground Garage (<u>BLUE PARKING</u>). Exit the Garage through the hosptial elevators and exit on the main floor of the hospital.

- Once you are in the hospital, follow the blue line
- Turn left on green line once you pass the Magic Bean Coffee Shop
- Turn left on the <u>yellow line</u>

Once you are on the yellow line, there will be signs directing you to the Discovery Auditorium. There are a few information desks on the way so please stop if you need assistance.

**UBER & TAXI:** If you take an Uber or Taxi – make sure they understand the entrance you need is on the 18<sup>th</sup> Street side – or else they will likely drop you off at the main hospital on the other side of campus or an off-campus building nearby. The address you will give them is 700 Children's Dr., Columbus, OH 43205. Enter the hospital and follow the same directions as above.

SEE ATTACHED WAY-FINDER MAP OF MAIN HOSPTAL CAMPUS

## Main Campus Central Map